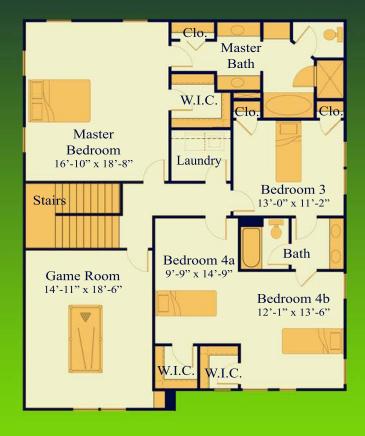

**UPPER FLOOR** 

**ROTHENBERG** 

THE STRATHMORE 1800 s.f.

HOMES

113 WAGON WHEEL TRAIL GEORGETOWN, TX 78628 512.863.3115

**UPPER FLOOR** 

**ROTHENBERG** 

THE NORMAN 2000 s.f.