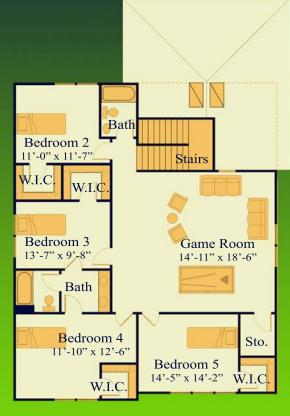

**ROTHENBERG** 

THE PAMONA 2350 s.f.

**HOMES** 

113 WAGON WHEEL TRAIL GEORGETOWN, TX 78628 512.863.3115

**UPPER FLOOR** 

**ROTHENBERG** 

THE LOUIS **2600** s.f.

HOMES