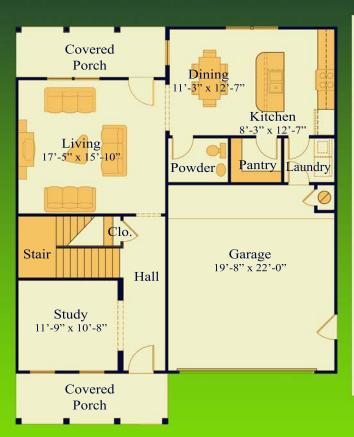

**UPPER FLOOR** 

**ROTHENBERG** 

THE STRATHMORE 1800 s.f.

HOMES

113 WAGON WHEEL TRAIL GEORGETOWN, TX 78628 512.863.3115

**UPPER FLOOR** 

**ROTHENBERG** 

THE NORMAN 2000 s.f.