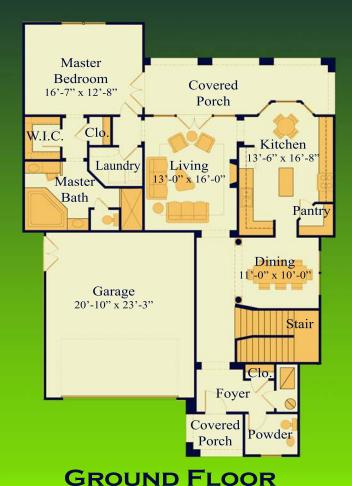

**ROTHENBERG** 

THE PAMONA 2350 s.f.

**HOMES** 

113 WAGON WHEEL TRAIL GEORGETOWN, TX 78628 512.863.3115

**UPPER FLOOR** 

**ROTHENBERG** 

THE LOUIS **2600** s.f.

HOMES