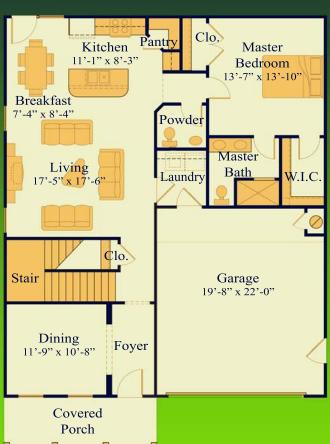

**UPPER FLOOR** 

**ROTHENBERG** 

THE STRATHMORE 1800 s.f.

HOMES

113 WAGON WHEEL TRAIL GEORGETOWN, TX 78628 512.863.3115

**UPPER FLOOR** 

**ROTHENBERG** 

THE NORMAN 2000 s.f.