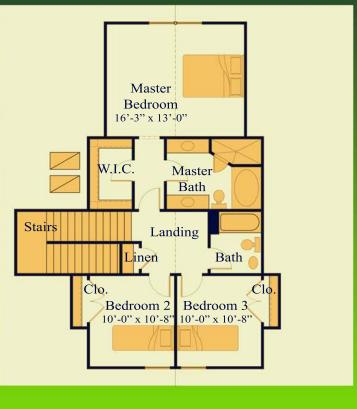

**UPPER FLOOR** 

**ROTHENBERG** 

THE STRATHMORE 1800 s.f.

HOMES

113 WAGON WHEEL TRAIL GEORGETOWN, TX 78628 512.863.3115

**UPPER FLOOR** 

**ROTHENBERG** 

THE NORMAN 2000 s.f.