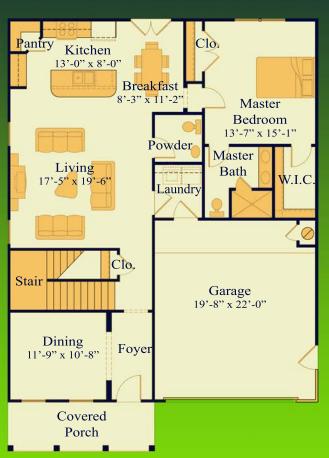

**HOMES** 

113 WAGON WHEEL TRAIL GEORGETOWN, TX 78628 512.863.3115

**UPPER FLOOR** 

**ROTHENBERG** 

THE OLIVER 2300 s.f.

HOMES

113 WAGON WHEEL TRAIL GEORGETOWN, TX 78628 512.863.3115

**UPPER FLOOR** 