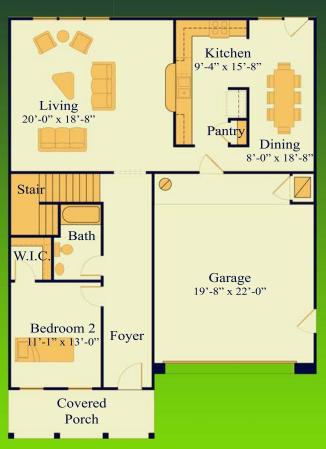

**UPPER FLOOR** 

**ROTHENBERG** 

THE STRATHMORE 1800 s.f.

HOMES

113 WAGON WHEEL TRAIL GEORGETOWN, TX 78628 512.863.3115

**UPPER FLOOR** 

**ROTHENBERG** 

THE NORMAN 2000 s.f.