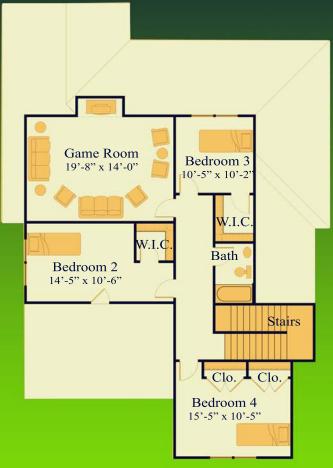

**ROTHENBERG** 

THE PAMONA 2350 s.f.

**HOMES** 

113 WAGON WHEEL TRAIL GEORGETOWN, TX 78628 512.863.3115

**UPPER FLOOR** 

**ROTHENBERG** 

THE LOUIS **2600** s.f.

HOMES