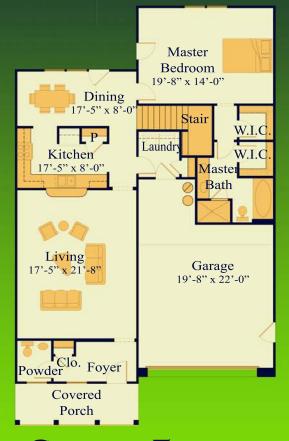

**HOMES** 

113 WAGON WHEEL TRAIL GEORGETOWN, TX 78628 512.863.3115

**UPPER FLOOR** 

**ROTHENBERG** 

THE OLIVER 2300 s.f.

HOMES

113 WAGON WHEEL TRAIL GEORGETOWN, TX 78628 512.863.3115

**UPPER FLOOR** 